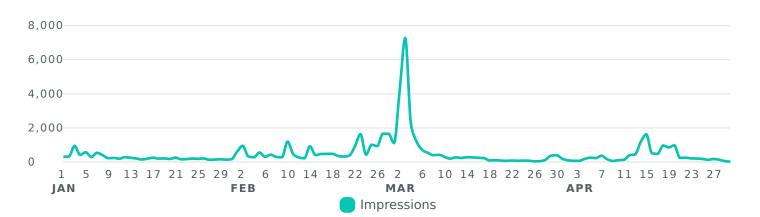

# Impressions

Review how your content was seen by the LinkedIn community during the reporting period.

Impressions, by Day

| Impression Metrics                 | Totals % Change          |
|------------------------------------|--------------------------|
| Impressions                        | 56,546 <b>71,933.3</b> % |
| Average Daily Impressions per Page | 471.22 71,933.3%         |
| Average Daily Reach per Page       | 217.64 71,916.8%         |