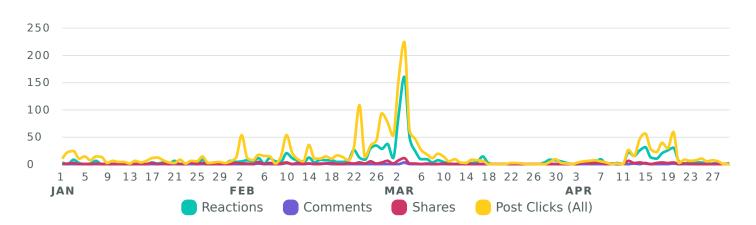

# Engagement

See how people are engaging with your posts during the reporting period.

Engagements, by Day

| Total Engagements                | 3,198 <b>71,422.9%</b> |                   |  |  |
|----------------------------------|------------------------|-------------------|--|--|
| Reactions                        | 1,015                  | <b>7</b> 1,563.9% |  |  |
| Comments                         | 13                     | <b>~</b> 550%     |  |  |
| Shares                           | 110                    | ↗1,471.4%         |  |  |
| Post Clicks (All)                | 2,060                  | <b>↗</b> 1,371.4% |  |  |
| Engagement Rate (per Impression) | 5.7%                   | <b>≥ 25.1</b> %   |  |  |