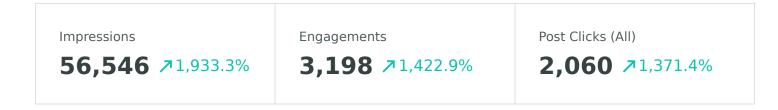

# Impressions

Review how your content was seen by the LinkedIn community during the reporting period.

Impressions, by Day

| Impression Metrics                 | Totals % Change          |
|------------------------------------|--------------------------|
| Impressions                        | 56,546 <b>71,933.3</b> % |
| Average Daily Impressions per Page | 471.22 71,933.3%         |
| Average Daily Reach per Page       | 217.64 71,916.8%         |

# Engagement

See how people are engaging with your posts during the reporting period.

Engagements, by Day

| Total Engagements                | 3,198 <b>71,422.9%</b> |                   |  |  |
|----------------------------------|------------------------|-------------------|--|--|
| Reactions                        | 1,015                  | <b>7</b> 1,563.9% |  |  |
| Comments                         | 13                     | <b>~</b> 550%     |  |  |
| Shares                           | 110                    | ↗1,471.4%         |  |  |
| Post Clicks (All)                | 2,060                  | <b>↗</b> 1,371.4% |  |  |
| Engagement Rate (per Impression) | 5.7%                   | <b>≥ 25.1</b> %   |  |  |