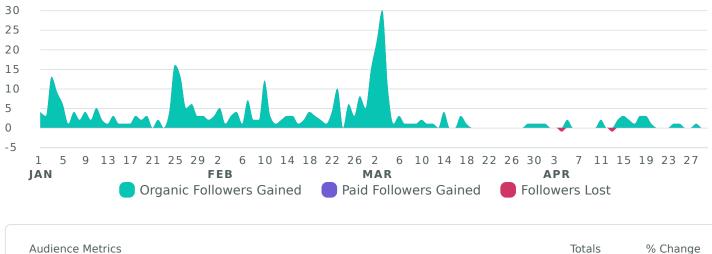

# **Audience Growth**

See how your audience grew during the reporting period.

Net Follower Growth Breakdown, by Day

| Audience Metrics         | Totals | % Change |
|--------------------------|--------|----------|
| Followers                | _      | _        |
| Net Follower Growth      | 345 7  | 1,715.8% |
| Organic Followers Gained | 347    | ↗ 1,635% |
| Paid Followers Gained    | 0      | →0%      |
| Followers Lost           | 2      | ↗100%    |