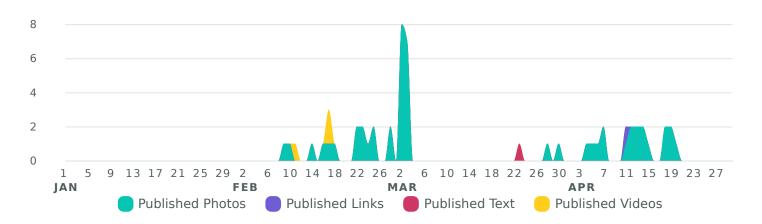

# **Publishing Behavior**

View the different types of posts you published during the selected time period.

Published Posts Content Breakdown, by Day

| Publishing Behavior by Content Type | Totals | % Change |
|-------------------------------------|--------|----------|
| Total Published Posts               | 55     | 7-       |
| Published Photos                    | 50     | ∕~—      |
| Published Links                     | 1      | ∕-√      |
| Published Text                      | 1      | ∕∕—      |
| Published Videos                    | 3      | ↗—       |